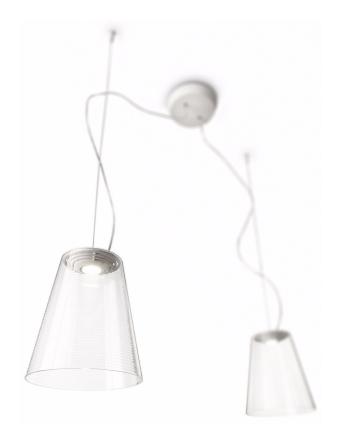

## giving light a new experience

Fusing traditional looks with state-of-the-art light and materials, this classic lampshadestyle clear dimmable pendant casts a perfectly conical beam of light that magically tapers down to a single point.

## **Energy efficient**

• Saves 80% energy

Suspension light

#### **Product Dimensions**

- Length: 190 cm
- Width: 20 cm
- Height: 150 cm

Issue date 2008-10-26

© 2008 Koninklijke Philips Electronics N.V. All Rights reserved.

Version: 2.0.1

Specifications are subject to change without notice. Trademarks are the property of Koninklijke Philips Electronics N.V. or their respective owners.